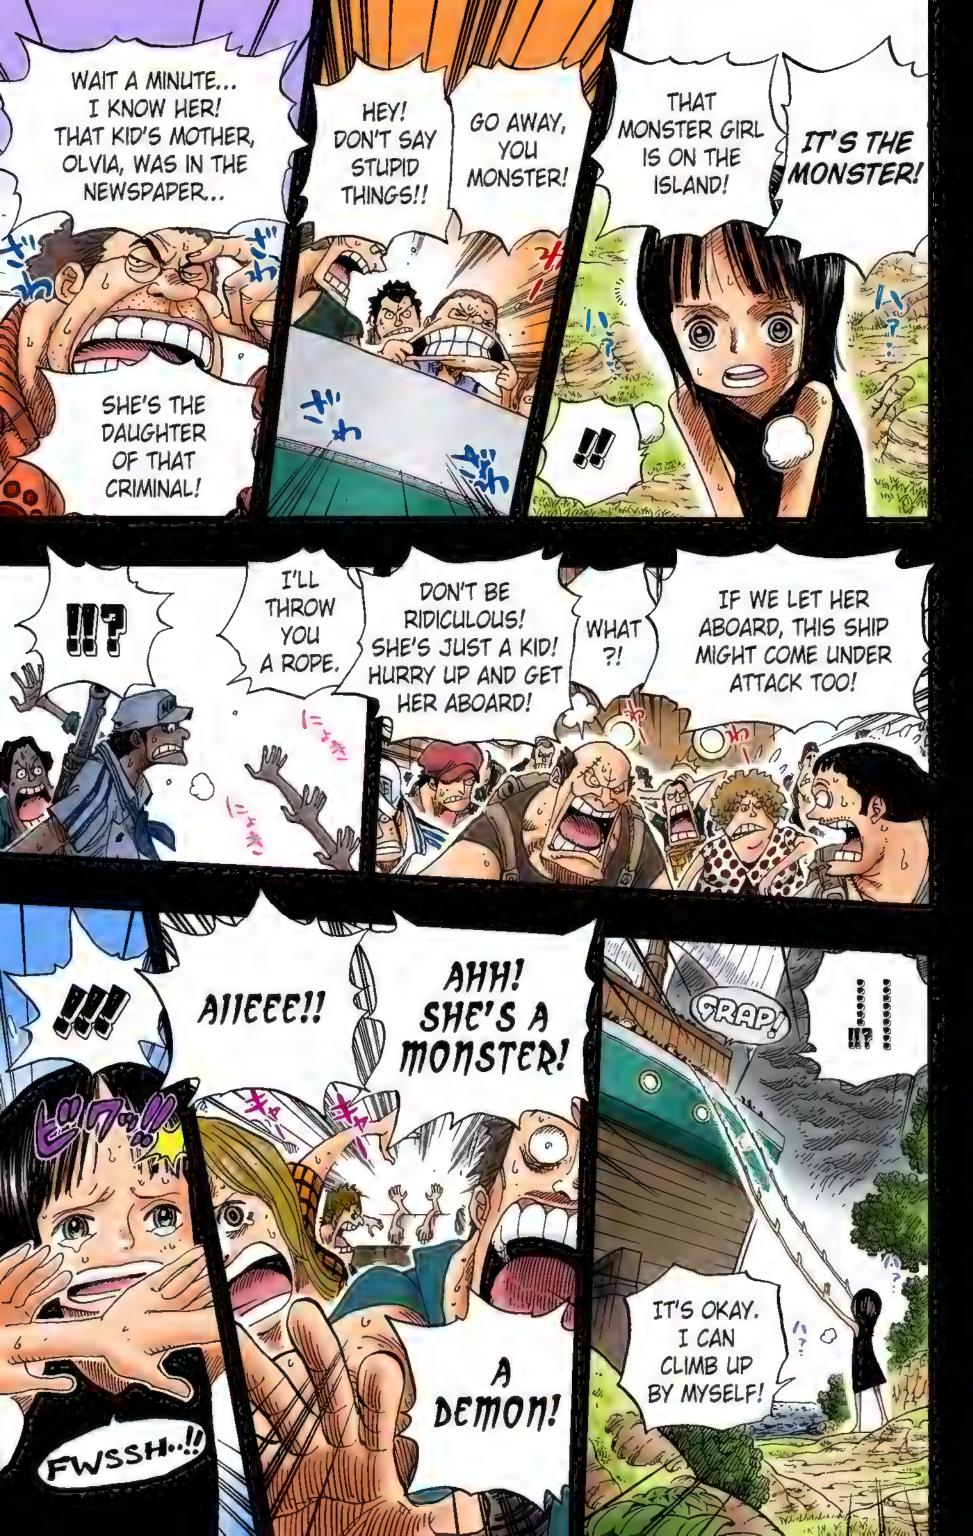

HE'S FLYING

Chapter 391: THE GIRL

THEY CALLED A DEMON

STOP!

Q: In chapter 367, Sanji breaks a Transponder Snail. That's terrible!!

The Transponder Snail didn't do a thing to him! Do you want the Transponder Snail to cry? It'll scream out in pain, y'know? Maybe its body won't hurt, but it'll cry because of emotional hurt. So let's apologize.